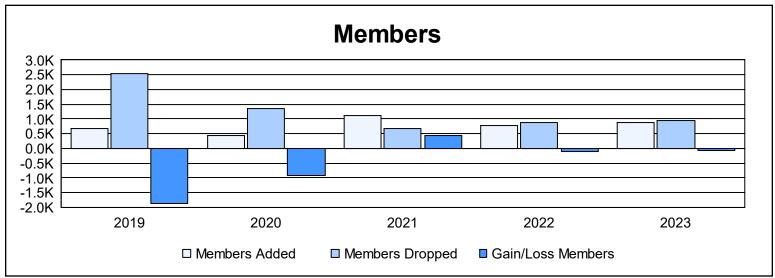

District 322C1 As of June 2023 Cumulative

| Year      | New<br>Clubs | Dropped<br>Clubs | Gain/<br>Loss<br>Clubs | New<br>Members | Charter<br>Members | Reinstate<br>Members | Transfer<br>Members | Total<br>Member<br>Added | Total<br>Members<br>Dropped | Gain/<br>Loss<br>Members |
|-----------|--------------|------------------|------------------------|----------------|--------------------|----------------------|---------------------|--------------------------|-----------------------------|--------------------------|
| 2018-2019 | 9            | 41               | -32                    | 203            | 232                | 42                   | 188                 | 665                      | 2,552                       | -1,887                   |
| 2019-2020 | 9            | 25               | -16                    | 186            | 224                | 33                   | 5                   | 448                      | 1,369                       | -921                     |
| 2020-2021 | 22           | 16               | 6                      | 515            | 577                | 27                   | 10                  | 1,129                    | 687                         | 442                      |
| 2021-2022 | 9            | 17               | -8                     | 499            | 234                | 35                   | 5                   | 773                      | 869                         | -96                      |
| 2022-2023 | 11           | 18               | -7                     | 539            | 287                | 49                   | 0                   | 875                      | 958                         | -83                      |
| Average   | 12           | 23               | -11                    | 388            | 311                | 37                   | 42                  | 778                      | 1,287                       | -509                     |