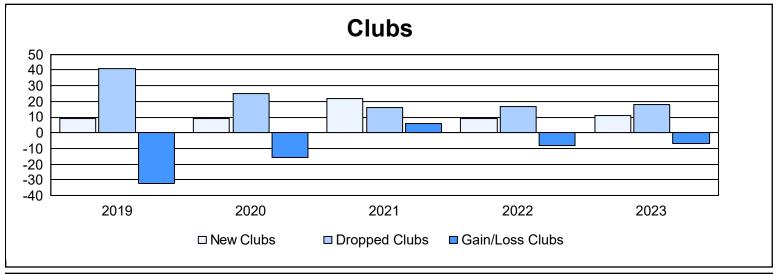

District 322C1 As of June 2023 Cumulative

| Year      | New<br>Clubs | Dropped<br>Clubs | Gain/<br>Loss<br>Clubs | New<br>Members | Charter<br>Members | Reinstate<br>Members | Transfer<br>Members | Total<br>Member<br>Added | Total<br>Members<br>Dropped | Gain/<br>Loss<br>Members |
|-----------|--------------|------------------|------------------------|----------------|--------------------|----------------------|---------------------|--------------------------|-----------------------------|--------------------------|
| 2018-2019 | 9            | 41               | -32                    | 203            | 232                | 42                   | 188                 | 665                      | 2,552                       | -1,887                   |
| 2019-2020 | 9            | 25               | -16                    | 186            | 224                | 33                   | 5                   | 448                      | 1,369                       | -921                     |
| 2020-2021 | 22           | 16               | 6                      | 515            | 577                | 27                   | 10                  | 1,129                    | 687                         | 442                      |
| 2021-2022 | 9            | 17               | -8                     | 499            | 234                | 35                   | 5                   | 773                      | 869                         | -96                      |
| 2022-2023 | 11           | 18               | -7                     | 539            | 287                | 49                   | 0                   | 875                      | 958                         | -83                      |
| Average   | 12           | 23               | -11                    | 388            | 311                | 37                   | 42                  | 778                      | 1,287                       | -509                     |